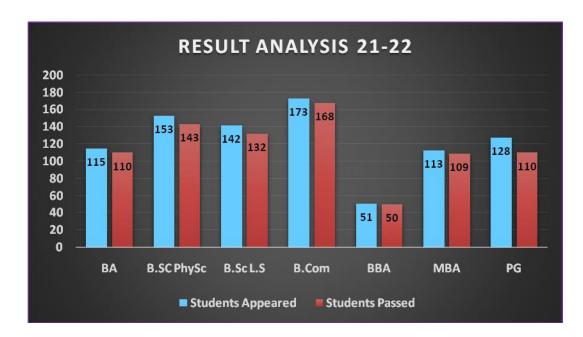

00000

Lo

| Program    | Students<br>Appeared | Students Passed | Pass % |
|------------|----------------------|-----------------|--------|
| BA         | 115                  | 110             | 96%    |
| B.SC PhySc | 153                  | 143             | 93%    |
| B.Sc L.S   | 142                  | 132             | 93%    |
| B.Com      | 173                  | 168             | 97%    |
| BBA        | 51                   | 50              | 98%    |
| MBA        | 113                  | 109             | 96%    |
| PG         | 128                  | 110             | 86%    |
| Total      | 875                  | 822             | 94%    |