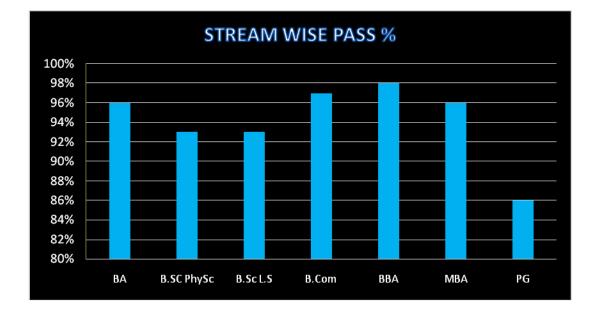

| Program    | Pass % |
|------------|--------|
| BA         | 96%    |
| B.SC PhySc | 93%    |
| B.Sc L.S   | 93%    |
| B.Com      | 97%    |
| BBA        | 98%    |
| MBA        | 96%    |
| PG         | 86%    |
| Total      | 94%    |